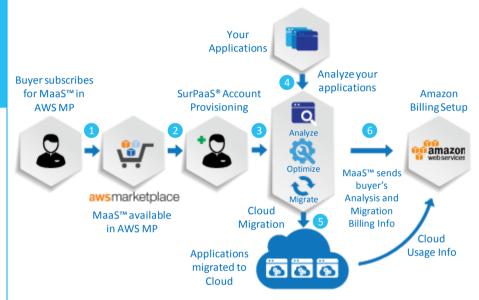

## SurPaaS® MaaS™ in AWS SaaS Marketplace

Corent offers Migration-as-a-Service through, SurPaaS® MaaS™, an innovative tool for AWS migration feasibility analysis and optimized migration to AWS, which is now available as a SaaS subscription in the AWS SaaS Marketplace for AWS customers. You can subscribe to SurPaaS® in few clicks and start using your SurPaaS® subscription with unified billing on your AWS account.

SurPaaS® MaaS™ Workflow in AWS SaaS Marketplace:

SurPaaS® MaaS™ is readily available in AWS Marketplace as a SaaS application for which you can subscribe. Once you subscribe for SurPaaS®, you are now ready to perform network discovery, create dependency map of all your servers and workloads, optimize your deployments based on cost and performance, instantly migrate applications to AWS and synchronize your application until switchover — all from a single pane in SurPaaS®.

Using your SurPaaS® account, you can migrate your data centers with ease to AWS and perform smart analysis to re-architect your applications and utilize PaaS services available in AWS.

You can leverage a single billing interface in your account for using SurPaaS® migration services.