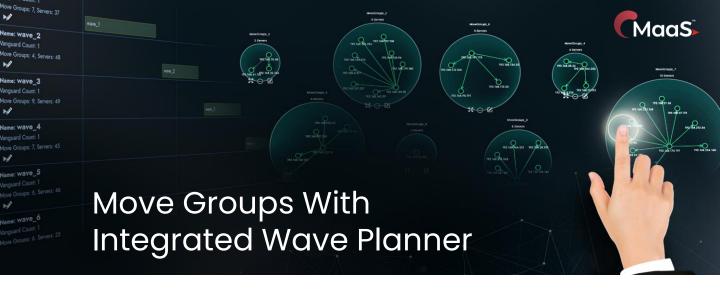

#### **Planned Eureka!**

Today's migration strategies lack automated grouping, rapid migration planning, granular wave sequencing, and integrated synergy benefits—areas where Corent's Wave Planner stands as the state-of-the-art solution. **Synergize Business Intent and Priorities** for unparalleled migration orchestration.

### **Features**

Customize Move Groups via Visual Graphs and Grid View. Use our Wave Planner to prioritize and redeploy Move Groups.

## **Benefits**

Manage Move Group customizations with ease. Plan your waves seamlessly to coordinate migrations and derive significant time savings. Easily sync your business priorities!