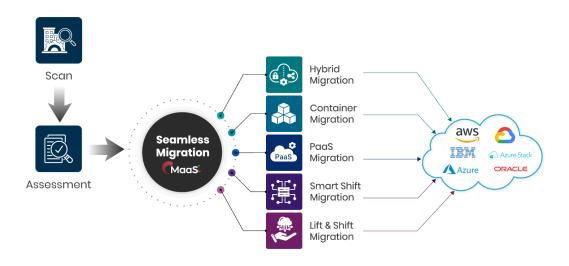

Feeling overwhelmed by Cloud intricacies? Corent's cutting-edge Migration as a Service features are engineered with intricate algorithms. MaaS Al™ can transform your CloudOps into effortless execution while creating limitless scenarios.