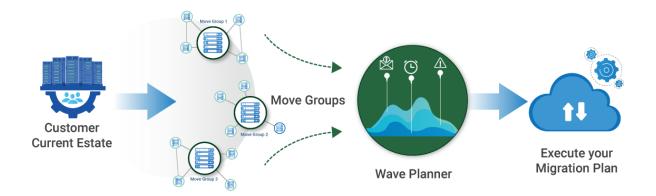

#### **Planned Eureka!**

Today's migration strategies lack automated grouping, rapid migration planning, granular wave sequencing, and integrated synergy benefits—areas where Corent's Wave Planner stands as the state-of-the-art solution. **Synergize Business Intent and Priorities** for unparalleled migration orchestration.

### **Features**

Customize Move Groups via Visual Graphs and Grid View. Use our Wave Planner to prioritize and redeploy Move Groups.

## **Benefits**

Manage Move Group customizations with ease. Plan your waves seamlessly to coordinate migrations and derive significant time savings. Easily sync your business priorities!