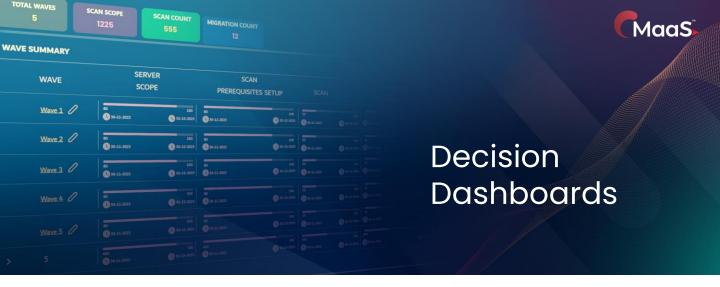

### **Agile Migration Insights!**

Existing oversight in larger migration projects lacks a comprehensive snapshot, hindering strategic decisions. Corent introduces the Decision Dashboard, pioneering precise project views for strategic decision making, setting a new standard in migration strategy!

#### **Features**

Seamlessly track your migration wave planning at a granular level. Easily juggle and decide on multiple parameters of gravity, intricacy, and urgency!

## **Benefits**

Estimate your migration status on-the-fly and effortlessly shift views between granular and a full spectrum view. Navigate your Cloud effortlessly with LIVE insights!